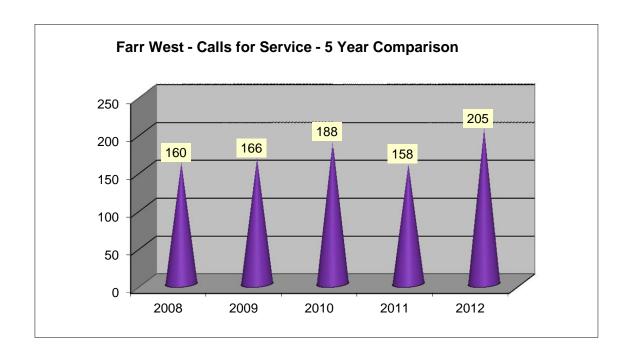

## FARR WEST \*CALLS FOR SERVICE FOR THE MONTH OF MARCH 2012

\*Calls that were received at our dispatch center and an officer was dispatched on

| 160  | 166  | 188  | 158  | 205  |
|------|------|------|------|------|
| 2008 | 2009 | 2010 | 2011 | 2012 |