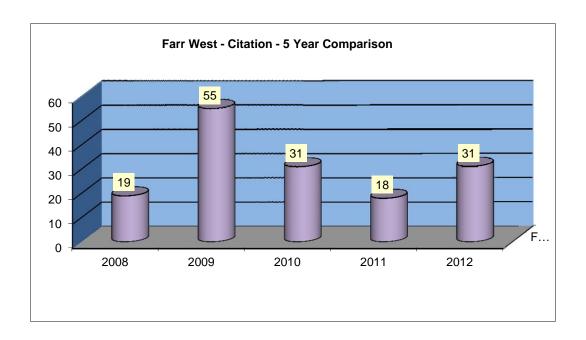

## FARR WEST CITATION 5 YEAR COMPARISON FOR THE MONTH OF MARCH - 2012

| 19   | 55   | 31   | 18   | 31   |
|------|------|------|------|------|
| 2008 | 2009 | 2010 | 2011 | 2012 |